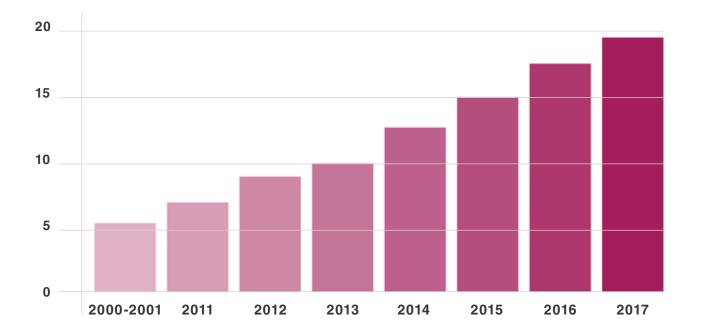

# growth in percentage

| 2011 | +27%   |
|------|--------|
| 2012 | +28%   |
| 2013 | +28,7% |
| 2014 | +32%   |
| 2015 | +32,8% |
| 2016 | +36%   |
| 2017 | +30%   |